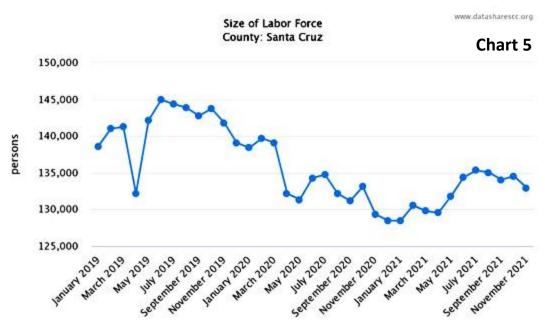

#### **REGIONAL VIEW**

Since March 2020, the labor force across Santa Cruz County has declined 4.4%, from 139,057 to 132,921. Chart 5 provides a view of our labor force since January 2019 through November 2021. More concerning is that the county wide labor force is 8.3% lower than the peak of June 2019 as compared to November 2021 (or a decline of 11,983 in labor force). Labor force is defined as those who are actively searching for employment or waiting to be recalled from a temporary layoff. Those who are not in the labor force may be discouraged workers, marginally attached workers, or those who are part-time for economic reasons. Data is from DataShare Santa Cruz County.