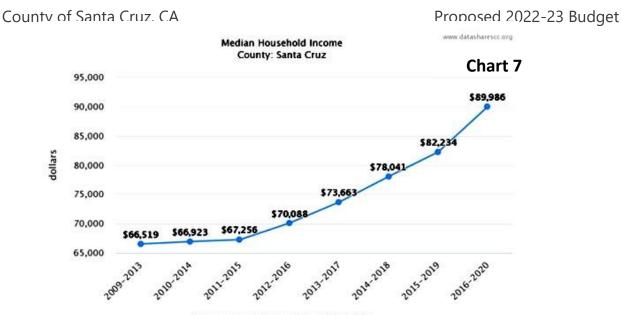

Source: U.S. Bureau of Labor Statistics (November 2021)

Median household income across Santa Cruz County has increased by \$22,730 (33.8%) since the 2011-2015 survey period and has increased by 5.9%, 5.4% and 9.4% in the last three years to reach \$89,986. However, despite this increase, recent inflation and the steep trend of home price increases will counteract some of these gains. Chart 7 provides the median household income since the 2009-2013