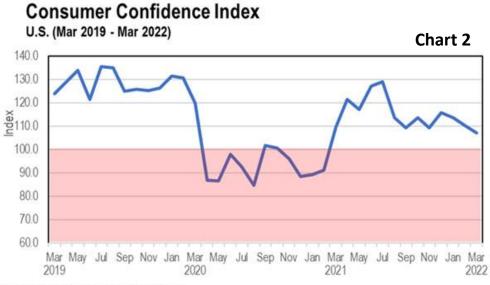

#### **CONSUMER CONFIDENCE**

Consumer confidence indexes indicate that consumers have maintained their optimism that, in the short-term, the economy is healthy. As illustrated in Chart 2, since March 2021, the index has stayed above 100 indicating consumers remain optimistic. But the strength of consumer optimism has declined

Source: The Conference Board; NBER.

from the July 2021 peak of 129.1 down to 107.2 in March 2022. While the index is lower, consumers appear to retain their optimism in spite of Russia's invasion of Ukraine, increasing COVID-19 infection trends across the world, and expectations that high inflation including high gas prices will remain. These headwinds are not expected to change and could result in the index slipping below 100 and into a pessimistic consumer outlook. With consumer spending likely to exceed 70% of GDP by 2025, any slowdown in consumer spending creates higher risk of an economic slowdown.