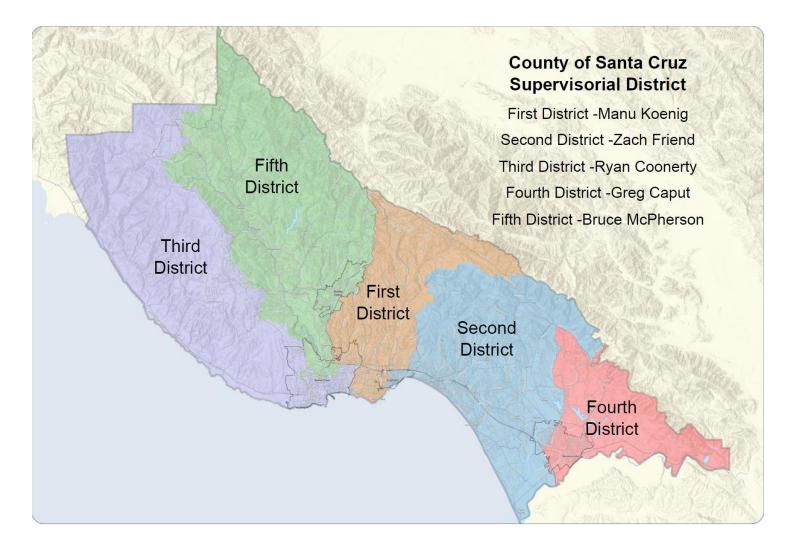

# **BOARD OF SUPERVISORS**

First District Manu Koenig

Second District Zach Friend

Third District Ryan Coonerty

Fourth District Greg Caput

Fifth District Bruce McPherson