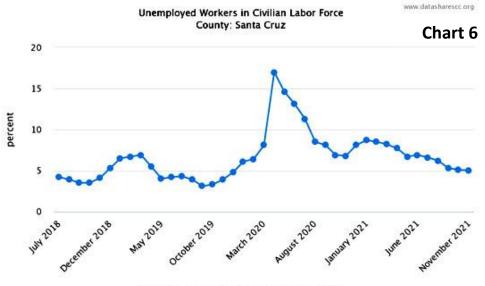

Source: U.S. Bureau of Labor Statistics (November 2021)

Since April 2020, as illustrated in Chart 6, the unemployment rate across Santa Cruz County had declined from a high of 17.0% to 5.0% in November 2021. This level is close to the pre-pandemic 2019 rate of 4.8%. However, despite the rate effectively returning to our pre-pandemic levels, it is concerning that the size of the county wide labor force has declined by 11,983 from the peak in June 2019. Data is from DataShare Santa Cruz County.