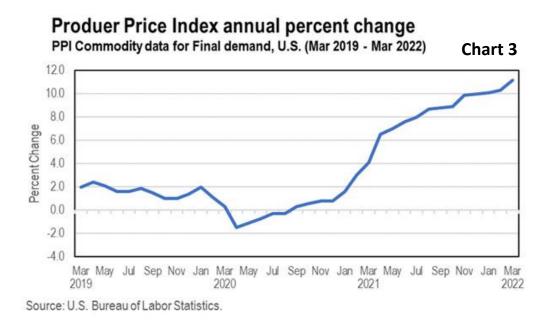

#### INFLATION

The Producer Price Index (PPI) increased to a historic 11.2% increase over the last 12 months ending March 2022, as shown in Chart 3. The PPI has never reached this level of an increase since the index was created in November 2010. Since inception, the index has averaged an annual growth rate of 2.2%. PPI offers another measure to gauge inflation, focused on change in costs for sellers that produce goods, resulting in higher consumer prices. PPI can be a leading indicator of future consumer price increases.