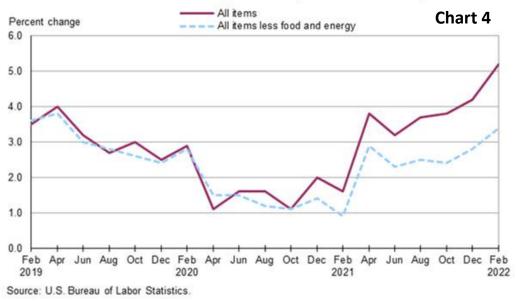

The Consumer Price Index (CPI) tracks various prices across the nation or by regions. As seen in Chart 4, the CPI for prices for all urban consumers in the San Francisco area rose 5.2 percent over the last 12 months ending in February 2022. This is the highest rate since June 2021 when the annual rate reached 6.6%. The CPI components with the largest increases over the last year were used cars & trucks (39.7%), motor fuel (35.5%), utilities (13.1%), food (9.0%), and recreation (8.9%). CPI is the most commonly used form to track inflation as it relates to normal costs of living and is often used as a data point for increases normal costs of living.

#### Consumer Price Index annual percent change CPI-U San Francisco-Oakland-Hayward, CA (Feb 2019 - Feb 2022)