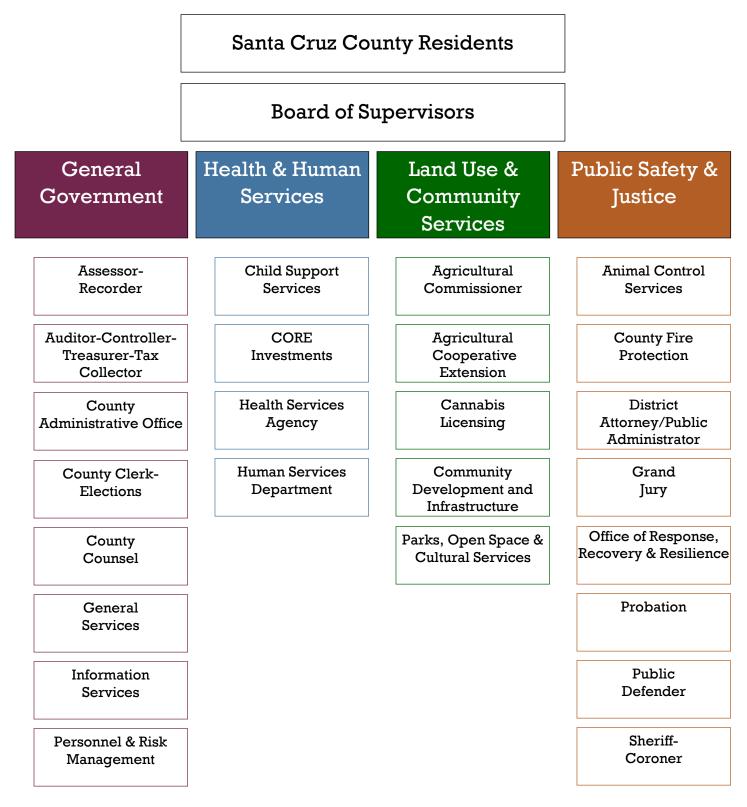

# **County Departments**

#### **Department Heads**

| Agricultural Commissioner/Sealer of Weights & Measures Juan Hidalgo |
|---------------------------------------------------------------------|
| Assessor-RecorderSean Saldavia                                      |
| Auditor-Controller-Treasurer-Tax CollectorEdith Driscoll            |
| Child Support Services                                              |
| Community Development and Infrastructure Matt Machado               |
| County Clerk-ElectionsTricia Webber                                 |
| County CounselJason Heath                                           |
| District Attorney-Public AdministratorJeff Rosell                   |
| General ServicesMichael Beaton                                      |
| Health Services AgencyMónica Morales                                |
| Human Services Department                                           |
| Information ServicesTammie Weigl (interim)                          |
| Office of Response, Recovery & Resilience David Reid                |
| Parks, Open Space, & Cultural ServicesJeff Gaffney                  |
| PersonnelAjita Patel                                                |
| Probation Fernando Giraldo                                          |
| Public Defender Heather Rogers                                      |
| Sheriff-CoronerJim Hart                                             |

# General Government Budgets