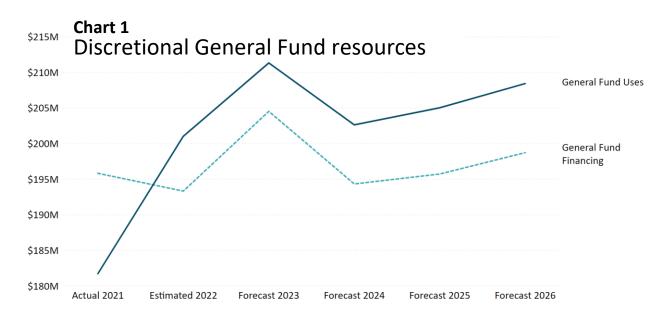

#### COUNTY OF SANTA CRUZ BUDGET

Our General Fund Outlook for our net discretional General Fund resources in Chart 1 shows continued future budget gaps ending at \$9.7 million in FY 2025-26 before factoring in the risk of continued failures in the County's aging facilities and impacts from the higher likelihood of entering a recession during FY 2022-23.