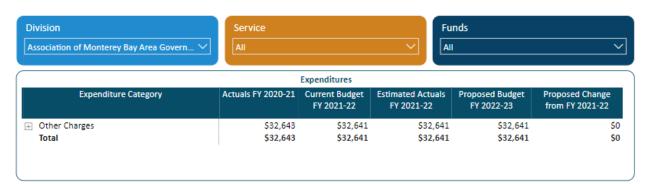

The following page(s) provide the budget summary by each division. More details are available in the full online budget.

| Total Expenses    | Total Revenues    | General Fund Contribution | Funded Staffing |
|-------------------|-------------------|---------------------------|-----------------|
| \$32,641          | \$0               | \$32,641                  | 0               |
| (0%) <sup>1</sup> | (0%) <sup>1</sup> | (0%) <sup>2</sup>         | 0 3             |

| Fund Contributions |                    |                              |                                 |                               |                                    |  |  |
|--------------------|--------------------|------------------------------|---------------------------------|-------------------------------|------------------------------------|--|--|
| Fund               | Actuals FY 2020-21 | Current Budget<br>FY 2021-22 | Estimated Actuals<br>FY 2021-22 | Proposed Budget<br>FY 2022-23 | Proposed Change<br>from FY 2021-22 |  |  |
| General Fund       | \$32,643           | \$32,641                     | \$32,641                        | \$32,641                      | \$0                                |  |  |
| Total              | \$32,643           | \$32,641                     | \$32,641                        | \$32,641                      | \$0                                |  |  |