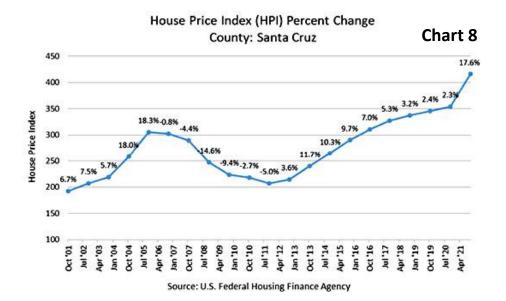

survey period through the most recent 2016-2020 survey period. Data is provided by the American Community Survey within DataShare Santa Cruz County.

Housing prices across Santa Cruz County have outpaced increases in household income. Since the quarter ended October of 2011 through the quarter ended October 2021, home prices have increased by 200.6% as measured by the U.S. Federal Housing Finance Agency Housing Price Index and 17.6% in the last 12-month period ended October 2021. Chart 8 provides the quarterly percent changes in housing prices across the County since October 2001. The Housing Price Index measures average price changes in repeat sales or refinancings on the same properties. Data is based on repeat mortgage transactions on single-family properties whose mortgages have been purchased or securitized by Fannie Mae or Freddie Mac since January 1975.