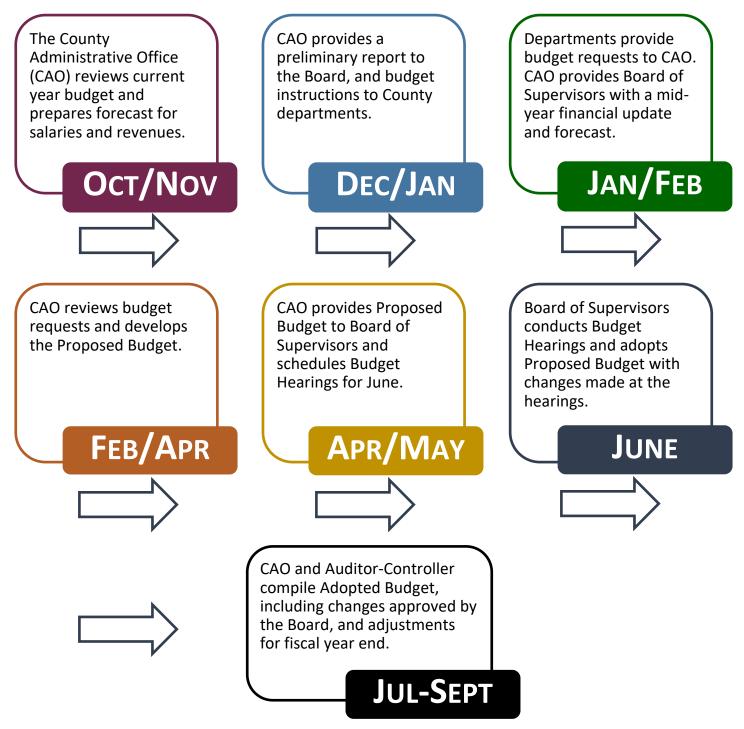

# **County Budget Process**

During fall 2021, the County Administrative Office (CAO) released timelines and instructions for departments to submit their 2021-22 estimated actuals and 2022-23 requested budgets. On January 11, 2022, an updated five-year General Fund budget forecast was provided to the Board. On February 15, 2022, the CAO presented the General Fund Mid-Year Budget Report with updated forecasts. By April 29, 2022, the Proposed 2022-23 Budget was released.